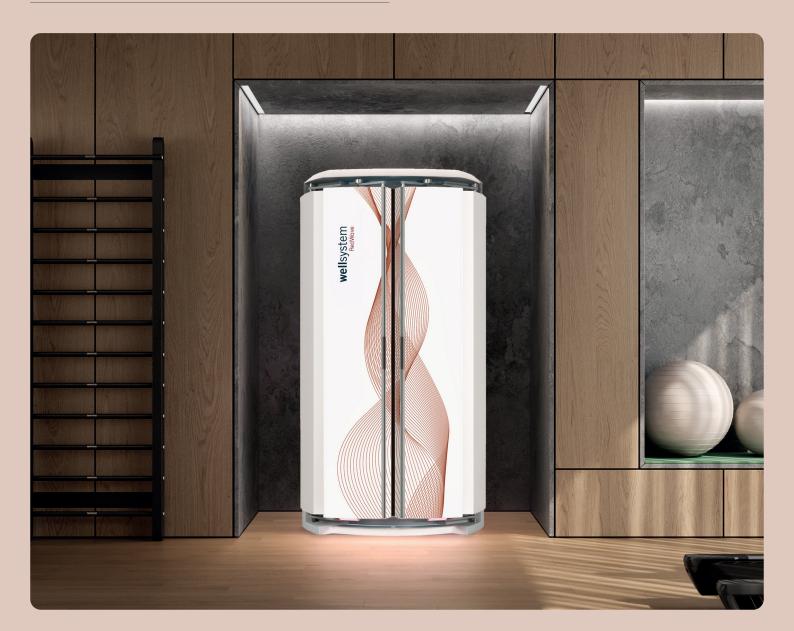

## **RedWave Plus Booth**

The upright red light system combines the benefits of red light with popular vibration training for an energizing work-out.

| ENHANCED<br>PERFORMANCE<br>IMPROVED BLOOD<br>CIRCULATION AND ATP<br>PRODUCTION | FASTER RECOVERY<br>ACCELERATED LACTATE<br>BREAKDOWN | ELEVATED LONGEVITY<br>REDUCES SIGNS OF AGING                                                                                            | <b>OUALITY OF LIFE</b><br>BETTER SLEEP AND<br>INCREASED ENERGY |
|--------------------------------------------------------------------------------|-----------------------------------------------------|-----------------------------------------------------------------------------------------------------------------------------------------|----------------------------------------------------------------|
| Light Technology                                                               |                                                     | 32 Red Light Lamps (Peak at 620 nm)<br>300 Red Light High Performance LEDs (660 nm)<br>300 Near Infrared High Performance LEDs (850 nm) |                                                                |
| Recommendet Application Time                                                   |                                                     | 10 - 12 Minutes                                                                                                                         |                                                                |
| Comfort                                                                        |                                                     | 3D-Sound with Bluetooth®<br>Surround Cooling Plus<br>Aroma Scent<br>Smart Control with Voice Guide                                      |                                                                |
| Vibration training                                                             |                                                     | Vibra Shape Training<br>Side-alternating and Gentle on the Joints<br>20.000 steps in 10 Minutes<br>4 Trainings Programs                 |                                                                |
| Design                                                                         |                                                     | LED Interior Light<br>LED Mood Light                                                                                                    |                                                                |
| Dimensions (L x W x H in cm)                                                   |                                                     | Closed 110 x 109 x 227<br>Open 110 x 135 x 227<br>Minimum Room Size: 210 x 240 x 232                                                    |                                                                |
| Weight                                                                         |                                                     | 413 kg<br>max. 7,400 watts (with Mains<br>connection 400 / 415 V 3N 400/415 V 3N))<br>Fuse (delayed) 3 x 16 A<br>100003974              |                                                                |
| Max. Power Consumption                                                         |                                                     | max. 7,400 watts (with Mains<br>connection 400 / 415 V 3N 400/415 V 3N))<br>Fuse (delayed) 3 x 16 A                                     |                                                                |
| Article-No                                                                     |                                                     | 100003974                                                                                                                               |                                                                |