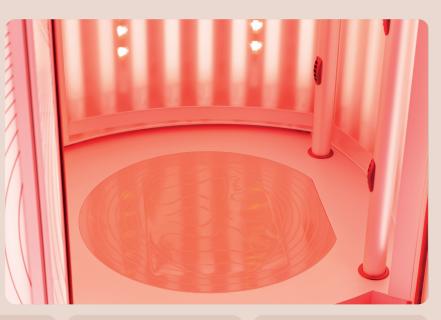

## **RedWave Plus Booth**

The upright red light system combines the benefits of red light with popular vibration training for an energizing work-out.

| ENHANCED<br>PERFORMANCE<br>IMPROVED BLOOD<br>CIRCULATION AND ATP<br>PRODUCTION | FASTER RECOVERY<br>ACCELERATED LACTATE<br>BREAKDOWN | ELEVATED LONGEVITY<br>REDUCES SIGNS OF AGING                                                                                            | <b>OUALITY OF LIFE</b><br>BETTER SLEEP AND<br>INCREASED ENERGY |
|--------------------------------------------------------------------------------|-----------------------------------------------------|-----------------------------------------------------------------------------------------------------------------------------------------|----------------------------------------------------------------|
| Light Technology                                                               |                                                     | 32 Red Light Lamps (Peak at 620 nm)<br>300 Red Light High Performance LEDs (660 nm)<br>300 Near Infrared High Performance LEDs (850 nm) |                                                                |
| Recommendet Application Time                                                   |                                                     | 10 - 12 Minutes                                                                                                                         |                                                                |
| Comfort                                                                        |                                                     | 3D-Sound with Bluetooth®<br>Surround Cooling Plus<br>Aroma Scent<br>Smart Control with Voice Guide                                      |                                                                |
| Vibration training                                                             |                                                     | Vibra Shape Training<br>Side-alternating and Gentle on the Joints<br>20.000 steps in 10 Minutes<br>4 Trainings Programs                 |                                                                |
| Design                                                                         |                                                     | LED Interior Light<br>LED Mood Light                                                                                                    |                                                                |
| Dimensions (L x W x H in cm)                                                   |                                                     | Closed 110 x 109 x 227<br>Open 110 x 135 x 227<br>Minimum Room Size: 210 x 240 x 232                                                    |                                                                |
| Weight                                                                         |                                                     | 413 kg<br>max. 7,400 watts (with Mains<br>connection 400 / 415 V 3N 400/415 V 3N))<br>Fuse (delayed) 3 x 16 A<br>100003974              |                                                                |
| Max. Power Consumption                                                         |                                                     | max. 7,400 watts (with Mains<br>connection 400 / 415 V 3N 400/415 V 3N))<br>Fuse (delayed) 3 x 16 A                                     |                                                                |
| Article-No                                                                     |                                                     | 100003974                                                                                                                               |                                                                |